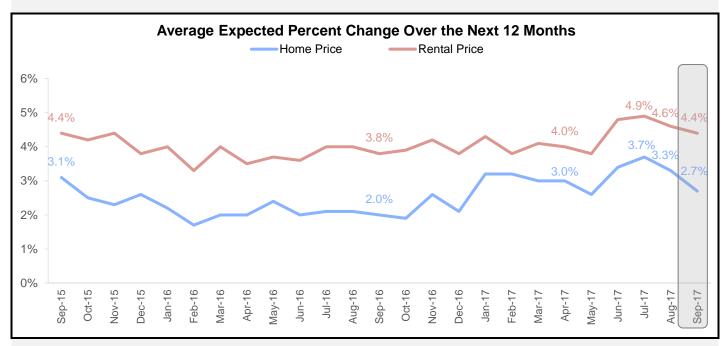

#### **Additional National Housing Survey Key Indicators**

On average, Americans expect rental prices to rise 4.4% over the next 12 months, a decrease of 0.2 percentage points since last month. They expect home prices to rise 2.7% over the next 12 months, a 0.6 percentage point decrease since last month.

The percentage of Americans who expect home rental prices to go up fell 3 percentage points from last month's survey high to 57%, while the share of Americans who expect home rental prices to go down rose by 1 percentage point to 3%.