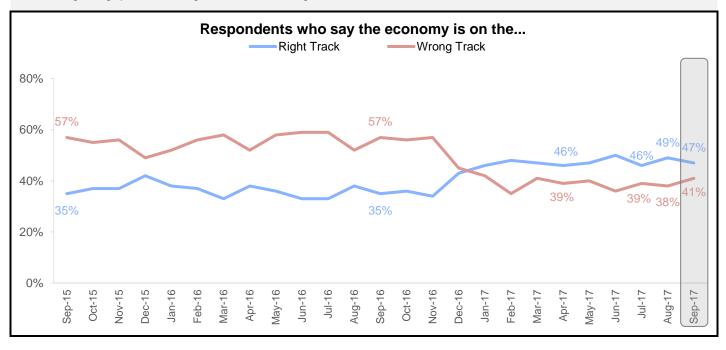

The share of Americans who say the economy is on the right track fell by 2 percentage points to 47% and the share who say it is on the wrong track increased by 3 percentage points to 41%, reversing last month's changes and narrowing the gap between right track and wrong track.