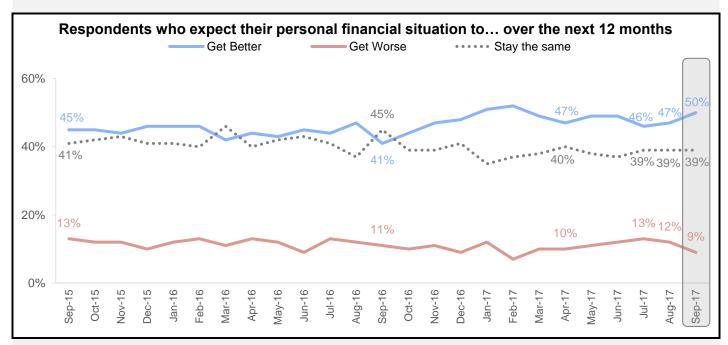

#### **Additional National Housing Survey Key Indicators**

The share of Americans who expect their personal financial situation to get better rose by 3 percentage points to 50%, and the share who expect it to stay the same remained unchanged at 39%. The share who expect it to get worse over the next 12 months decreased 3 percentage points to 9%.