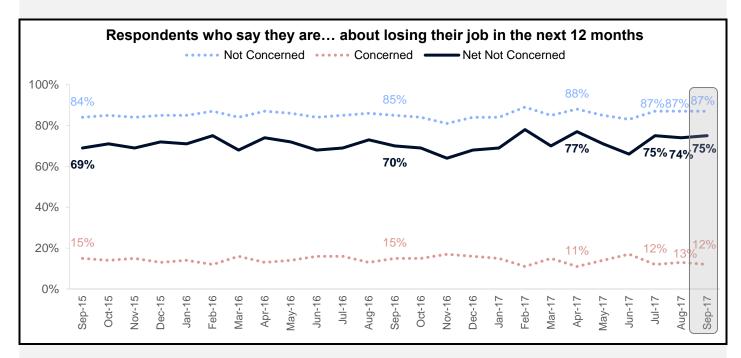

#### **Components of the HPSI –** Job Concerns and Household Incomes

The net share of Americans who say they are not concerned about losing their job rose by 1 percentage point to 75%.

The net share of Americans who say their household income is significantly higher than it was 12 months ago fell 1 percentage point from August to 15%.