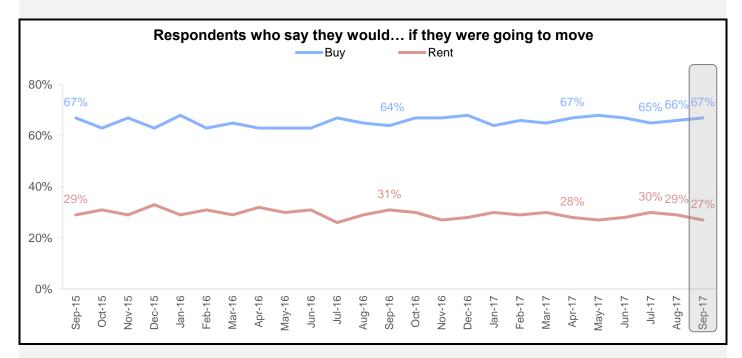

#### **Additional National Housing Survey Key Indicators**

The share of Americans who say they would buy if they were going to move rose by 1 percentage point to 67%, while the share who say they would rent fell by 2 percentage points to 27%.