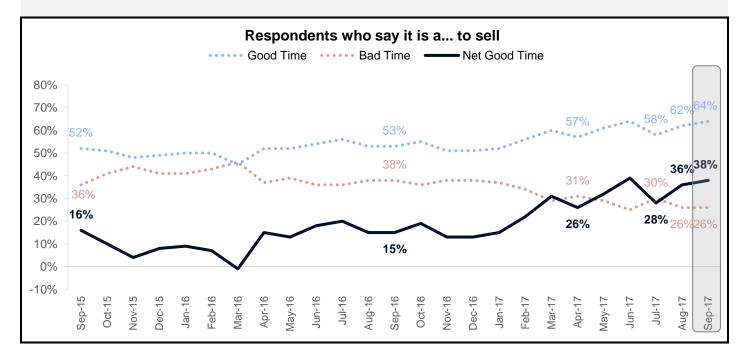

#### **Components of the HPSI**

The increase in the HPSI can be attributed to the increases in three of the six HPSI components. The increases were in "Good Time to Buy" (+10), "Good Time to Sell" (+2), and "Confidence About Not Losing Job" (+1).

In September, the net percentage of those who say it is a good time to sell increased by 2 percentage points to 38%, 1 percentage point away from the survey high of 39%.

| Percent of respondents who say it is a good or bad time to sell |                     |                    |                         |  |
|-----------------------------------------------------------------|---------------------|--------------------|-------------------------|--|
|                                                                 | % Good Time to Sell | % Bad Time to Sell | Net % Good Time to Sell |  |
| September 2016                                                  | 53                  | 38                 | 15                      |  |
| October 2016                                                    | 55                  | 36                 | 19                      |  |
| November 2016                                                   | 51                  | 38                 | 13                      |  |
| December 2016                                                   | 51                  | 38                 | 13                      |  |
| January 2017                                                    | 52                  | 37                 | 15                      |  |
| February 2017                                                   | 56                  | 34                 | 22                      |  |
| March 2017                                                      | 60                  | 29                 | 31                      |  |
| April 2017                                                      | 57                  | 31                 | 26                      |  |
| May 2017                                                        | 61                  | 29                 | 32                      |  |
| June 2017                                                       | 64                  | 25                 | 39                      |  |
| July 2017                                                       | 58                  | 30                 | 28                      |  |
| August 2017                                                     | 62                  | 26                 | 36                      |  |
| September 2017                                                  | 64                  | 26                 | 38                      |  |