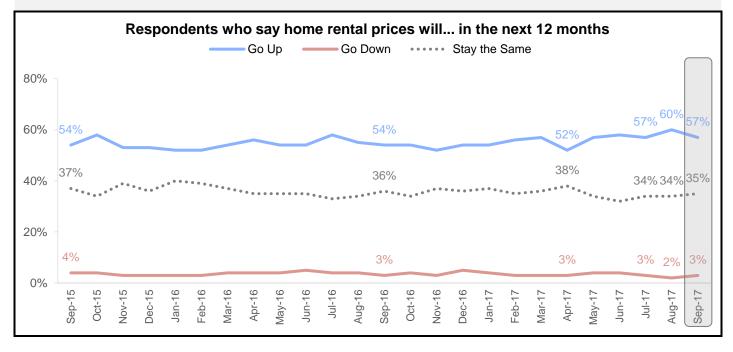

#### **Additional National Housing Survey Key Indicators**

On average, Americans expect rental prices to rise 4.4% over the next 12 months, a decrease of 0.2 percentage points since last month. They expect home prices to rise 2.7% over the next 12 months, a 0.6 percentage point decrease since last month.

The percentage of Americans who expect home rental prices to go up fell 3 percentage points from last month's survey high to 57%, while the share of Americans who expect home rental prices to go down rose by 1 percentage point to 3%.