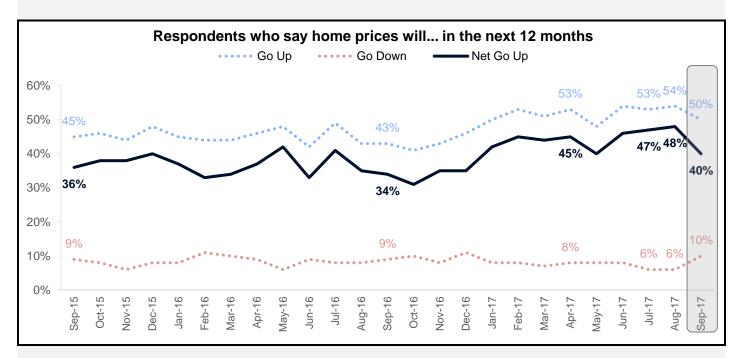

#### Components of the HPSI – Home Price and Mortgage Rate Expectations

The net share of Americans who say that home prices will go up decreased by 8 percentage points in September to 40%, breaking from the upward trend earlier this quarter.

| Percent of respondents who say home prices will go up, go down, or stay the same in the next 12 months |         |           |                         |
|--------------------------------------------------------------------------------------------------------|---------|-----------|-------------------------|
|                                                                                                        | % Go Up | % Go Down | Net % Prices Will Go Up |
| September 2016                                                                                         | 43      | 9         | 34                      |
| October 2016                                                                                           | 41      | 10        | 31                      |
| November 2016                                                                                          | 43      | 8         | 35                      |
| December 2016                                                                                          | 46      | 11        | 35                      |
| January 2017                                                                                           | 50      | 8         | 42                      |
| February 2017                                                                                          | 53      | 8         | 45                      |
| March 2017                                                                                             | 51      | 7         | 44                      |
| April 2017                                                                                             | 53      | 8         | 45                      |
| May 2017                                                                                               | 48      | 8         | 40                      |
| June 2017                                                                                              | 54      | 8         | 46                      |
| July 2017                                                                                              | 53      | 6         | 47                      |
| August 2017                                                                                            | 54      | 6         | 48                      |
| September 2017                                                                                         | 50      | 10        | 40                      |