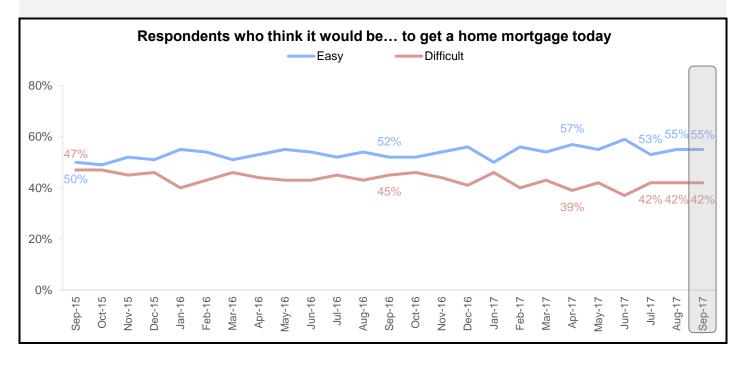

The share of Americans who say getting a mortgage would be easy remained at 55%, while the share who say it would be difficult also remained unchanged from August at 42%.