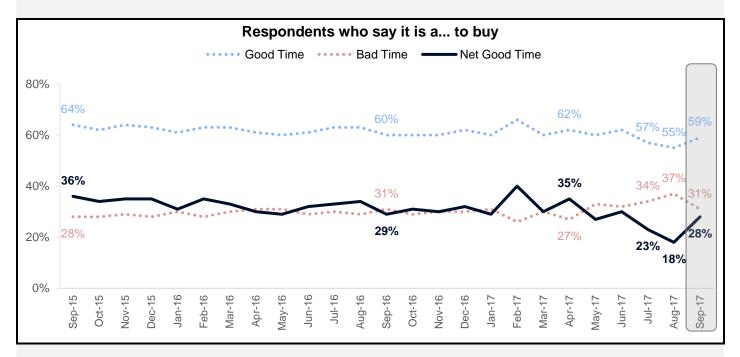

#### **Components of the HPSI**

The increase in the HPSI can be attributed to the increases in three of the six HPSI components. The increases were in "Good Time to Buy" (+10), "Good Time to Sell" (+2), and "Confidence About Not Losing Job" (+1).

### **Components of the HPSI –** Good/Bad Time to Buy and Sell a Home

The net share of Americans who say it is a good time to buy a home rose 10 percentage points to 28%, reversing the decreasing trend of the last two months.

| Percent of respondents who say it is a good or bad time to buy |                    |                   |                        |
|----------------------------------------------------------------|--------------------|-------------------|------------------------|
|                                                                | % Good Time to Buy | % Bad Time to Buy | Net % Good Time to Buy |
| September 2016                                                 | 60                 | 31                | 29                     |
| October 2016                                                   | 60                 | 29                | 31                     |
| November 2016                                                  | 60                 | 30                | 30                     |
| December 2016                                                  | 62                 | 30                | 32                     |
| January 2017                                                   | 60                 | 31                | 29                     |
| February 2017                                                  | 66                 | 26                | 40                     |
| March 2017                                                     | 60                 | 30                | 30                     |
| April 2017                                                     | 62                 | 27                | 35                     |
| May 2017                                                       | 60                 | 33                | 27                     |
| June 2017                                                      | 62                 | 32                | 30                     |
| July 2017                                                      | 57                 | 34                | 23                     |
| August 2017                                                    | 55                 | 37                | 18                     |
| September 2017                                                 | 59                 | 31                | 28                     |