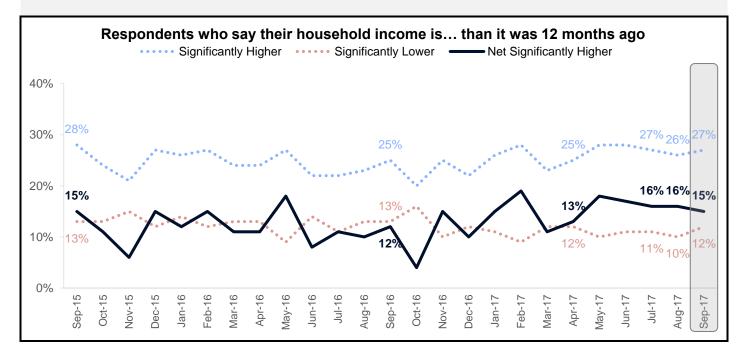

#### **Components of the HPSI –** Job Concerns and Household Incomes

The net share of Americans who say they are not concerned about losing their job rose by 1 percentage point to 75%.

The net share of Americans who say their household income is significantly higher than it was 12 months ago fell 1 percentage point from August to 15%.