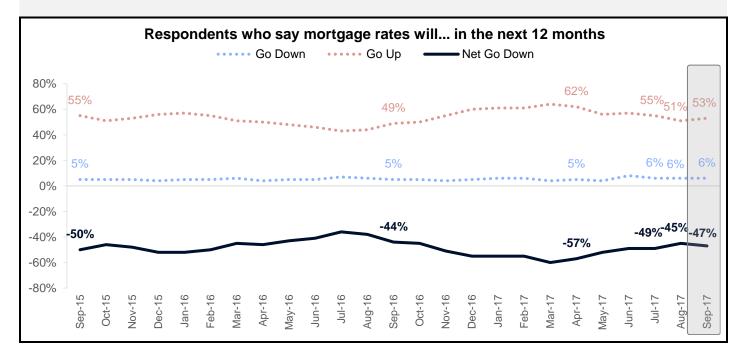

#### Components of the HPSI – Home Price and Mortgage Rate Expectations

The net share of Americans who say that home prices will go up decreased by 8 percentage points in September to 40%, breaking from the upward trend earlier this quarter.

The net share of those who say mortgage rates will go down over the next twelve months fell 2 percentage points to -47%.