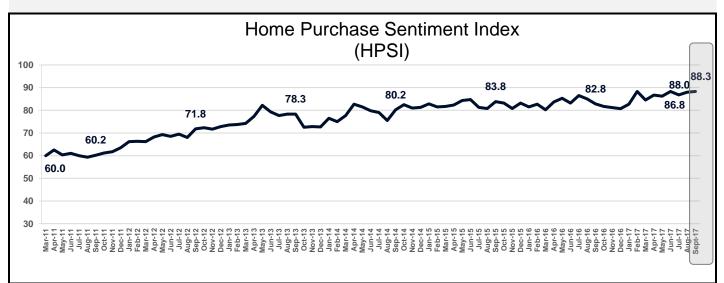

## September 2017 Data Release

The Home Purchase Sentiment Index<sup>®</sup> (HPSI) is a composite index designed to track consumers' housing-related attitudes, intentions, and perceptions, using six questions from the National Housing Survey<sup>®</sup> (NHS).

#### **The Home Purchase Sentiment Index**

The HPSI rose 0.3 points in September to 88.3 – once again matching the all-time survey high.

HPSI White Paper: http://fanniemae.com/resources/file/research/housingsurvey/pdf/hpsi-whitepaper.pdf

| Home Purchase Sentiment | Index Over the Past 12 M | lonths |
|-------------------------|--------------------------|--------|
| September 2016          | 82.8                     |        |
| October 2016            | 81.7                     |        |
| November 2016           | 81.2                     |        |
| December 2016           | 80.7                     |        |
| January 2017            | 82.7                     |        |
| February 2017           | 88.3                     |        |
| March 2017              | 84.5                     |        |
| April 2017              | 86.7                     |        |
| May 2017                | 86.2                     |        |
| June 2017               | 88.3                     |        |
| July 2017               | 86.8                     |        |
| August 2017             | 88.0                     |        |
| September 2017          | 88.3                     |        |