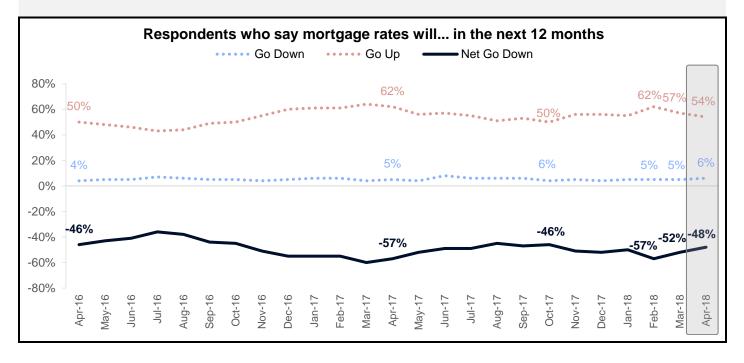

#### Components of the HPSI - Home Price and Mortgage Rate Expectations

The net share of Americans who say home prices will go up rose 7 percentage points to 49% in April.

The net share of those who say mortgage rates will go down over the next 12 months rose 4 percentage points to -48%.