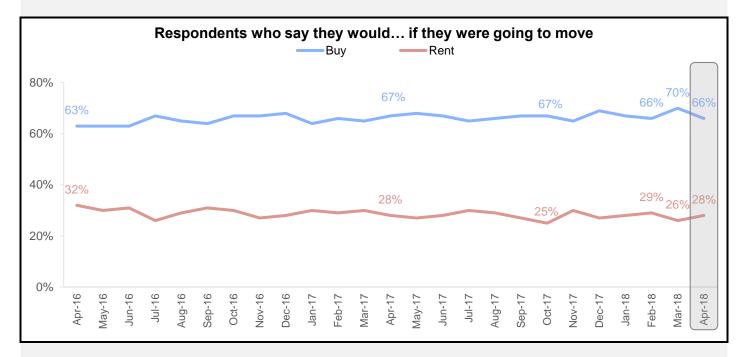

#### **Additional National Housing Survey Key Indicators**

The share of Americans who say they would buy if they were going to move fell 4 percentage points to 66%, reversing the increase seen in March, while the share who say they would rent rose 2 percentage points to 28%.