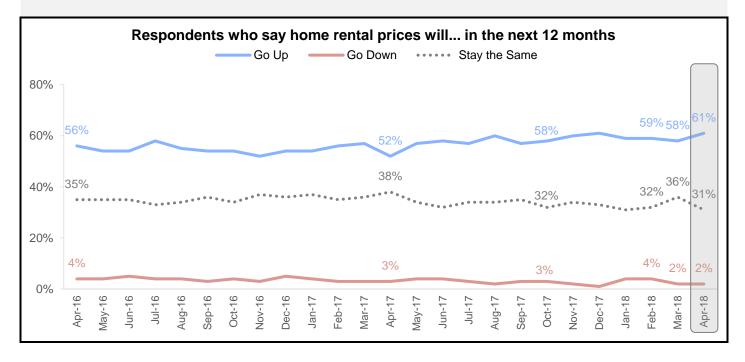

#### **Additional National Housing Survey Key Indicators**

On average, Americans expect rental prices to rise 5.7% over the next 12 months, increasing 1.2 percentage points to a new survey high. They expect home prices to rise 3.9% over the next 12 months, a 0.9 percentage point increase.

The share of Americans who expect home rental prices to go up rose 3 percentage points from last month to 61% - matching a survey high, and the share of those who expect home rental prices to go down remained at 2%.