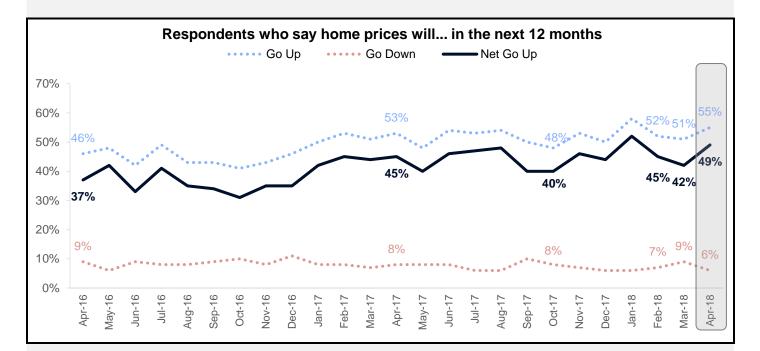

#### Components of the HPSI - Home Price and Mortgage Rate Expectations

The net share of Americans who say home prices will go up rose 7 percentage points to 49% in April.

The net share of those who say mortgage rates will go down over the next 12 months rose 4 percentage points to -48%.

| Percent of respondents who | say home prices will go | up, go down, or stay the same | in the next 12 months   |
|----------------------------|-------------------------|-------------------------------|-------------------------|
|                            | % Go Up                 | % Go Down                     | Net % Prices Will Go Up |
| April 2017                 | 53                      | 8                             | 45                      |
| May 2017                   | 48                      | 8                             | 40                      |
| June 2017                  | 54                      | 8                             | 46                      |
| July 2017                  | 53                      | 6                             | 47                      |
| August 2017                | 54                      | 6                             | 48                      |
| September 2017             | 50                      | 10                            | 40                      |
| October 2017               | 48                      | 8                             | 40                      |
| November 2017              | 53                      | 7                             | 46                      |
| December 2017              | 50                      | 6                             | 44                      |
| January 2018               | 58                      | 6                             | 52                      |
| February 2018              | 52                      | 7                             | 45                      |
| March 2018                 | 51                      | 9                             | 42                      |
| April 2018                 | 55                      | 6                             | 49                      |