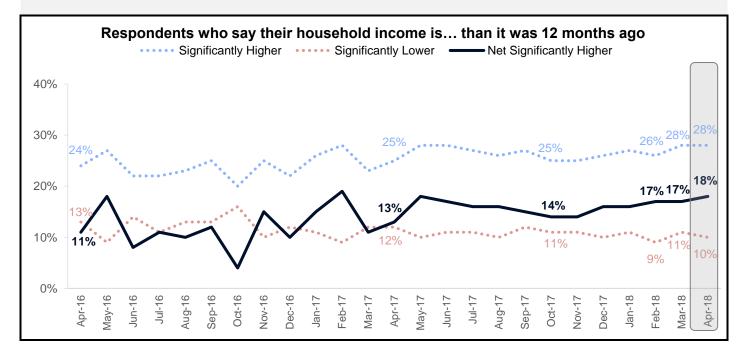

#### **Components of the HPSI –** Job Concerns and Household Incomes

The net share of Americans who say they are not concerned about losing their job rose 5 percentage points in April to 76%.

The net share of those who say their household income is significantly higher than it was 12 months ago rose 1 percentage point to 18%.