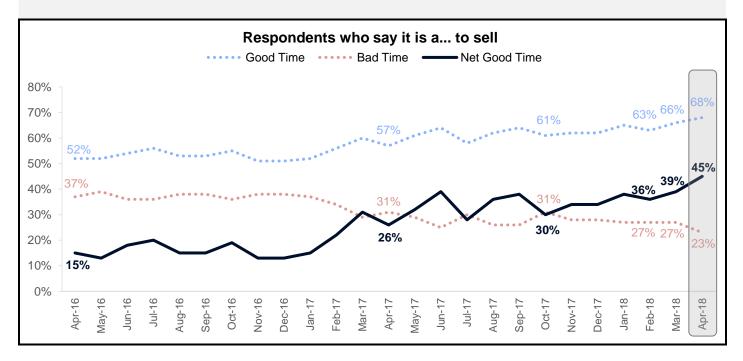

### Components of the HPSI – Good/Bad Time to Buy and Sell a Home

The net share of Americans who say it is a good time to buy a home fell 3 percentage points to 29%.

In April, the net percentage of those who say it is a good time to sell rose 6 percentage points to 45%, reaching a new survey high.

| Percent of respondents who say it is a good or bad time to sell |                     |                    |                         |
|-----------------------------------------------------------------|---------------------|--------------------|-------------------------|
|                                                                 | % Good Time to Sell | % Bad Time to Sell | Net % Good Time to Sell |
| April 2017                                                      | 57                  | 31                 | 26                      |
| May 2017                                                        | 61                  | 29                 | 32                      |
| June 2017                                                       | 64                  | 25                 | 39                      |
| July 2017                                                       | 58                  | 30                 | 28                      |
| August 2017                                                     | 62                  | 26                 | 36                      |
| September 2017                                                  | 64                  | 26                 | 38                      |
| October 2017                                                    | 61                  | 31                 | 30                      |
| November 2017                                                   | 62                  | 28                 | 34                      |
| December 2017                                                   | 62                  | 28                 | 34                      |
| January 2018                                                    | 65                  | 27                 | 38                      |
| February 2018                                                   | 63                  | 27                 | 36                      |
| March 2018                                                      | 66                  | 27                 | 39                      |
| April 2018                                                      | 68                  | 23                 | 45                      |