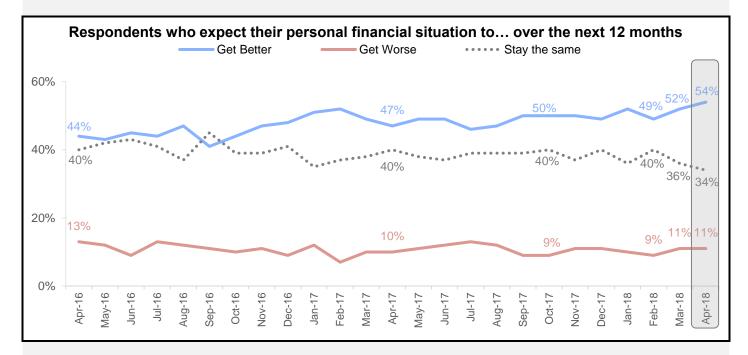

#### **Additional National Housing Survey Key Indicators**

The share of Americans who expect their personal financial situations to get better rose 2 percentage points to 54% - reaching a new survey high. The share who expect it to stay the same fell 2 percentage points to 34%.