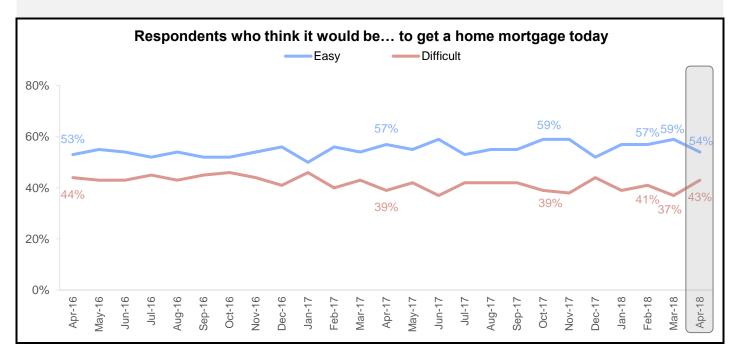

The share of Americans who say getting a mortgage would be easy fell 5 percentage points to 54%, while the share who say it would be difficult rose 6 percentage points to 43%.