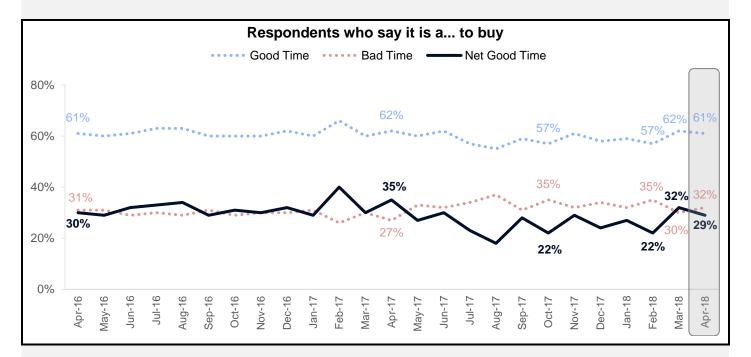

### Components of the HPSI – Good/Bad Time to Buy and Sell a Home

The net share of Americans who say it is a good time to buy a home fell 3 percentage points to 29%.

In April, the net percentage of those who say it is a good time to sell rose 6 percentage points to 45%, reaching a new survey high.

| April 2018                | 91.7                         |                   |                        |
|---------------------------|------------------------------|-------------------|------------------------|
| Percent of respondents wh | o say it is a good or bad ti | ne to buy         |                        |
|                           | % Good Time to Buy           | % Bad Time to Buy | Net % Good Time to Buy |
| April 2017                | 62                           | 27                | 35                     |
| May 2017                  | 60                           | 33                | 27                     |
| June 2017                 | 62                           | 32                | 30                     |
| July 2017                 | 57                           | 34                | 23                     |
| August 2017               | 55                           | 37                | 18                     |
| September 2017            | 59                           | 31                | 28                     |
| October 2017              | 57                           | 35                | 22                     |
| November 2017             | 61                           | 32                | 29                     |
| December 2017             | 58                           | 34                | 24                     |
| January 2018              | 59                           | 32                | 27                     |
| February 2018             | 57                           | 35                | 22                     |
| March 2018                | 62                           | 30                | 32                     |
| April 2018                | 61                           | 32                | 29                     |
|                           |                              |                   |                        |
|                           |                              |                   |                        |