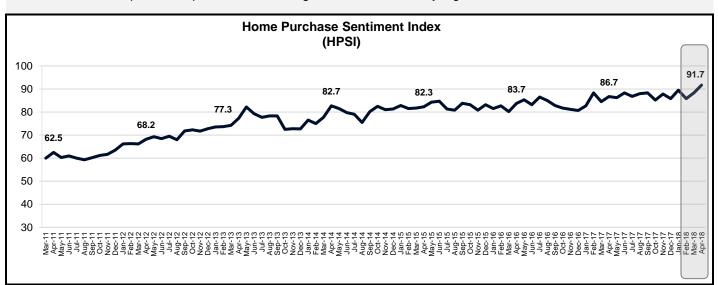

#### The Home Purchase Sentiment Index

The HPSI rose 3.4 points in April to 91.7, marking a new all-time survey high.

HPSI White Paper: http://fanniemae.com/resources/file/research/housingsurvey/pdf/hpsi-whitepaper.pdf

| Home Purchase Sentiment | Index Over the Past 12 | Months |
|-------------------------|------------------------|--------|
| April 2017              | 86.7                   |        |
| May 2017                | 86.2                   |        |
| June 2017               | 88.3                   |        |
| July 2017               | 86.8                   |        |
| August 2017             | 88.0                   |        |
| September 2017          | 88.3                   |        |
| October 2017            | 85.2                   |        |
| November 2017           | 87.8                   |        |
| December 2017           | 85.8                   |        |
| January 2018            | 89.5                   |        |
| February 2018           | 85.8                   |        |
| March 2018              | 88.3                   |        |
| April 2018              | 91.7                   |        |