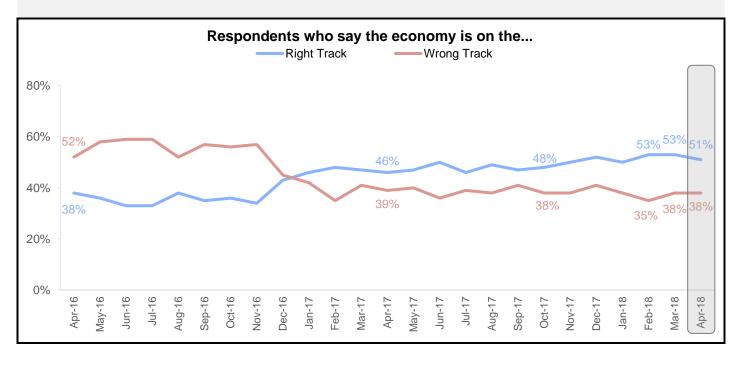

The share of Americans who say the economy is on the right track fell 2 percentage points to 51% while the share who say it is on the wrong track remained at 38%.