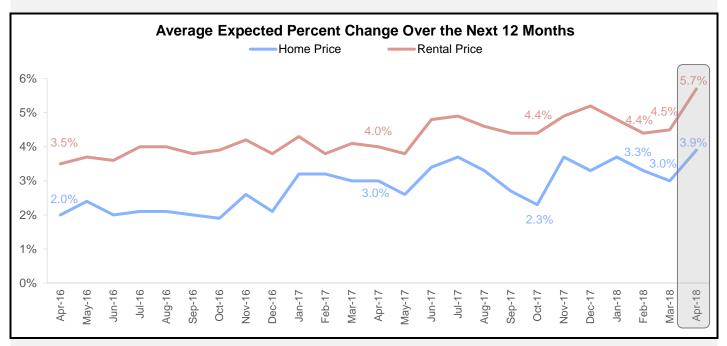

#### **Additional National Housing Survey Key Indicators**

On average, Americans expect rental prices to rise 5.7% over the next 12 months, increasing 1.2 percentage points to a new survey high. They expect home prices to rise 3.9% over the next 12 months, a 0.9 percentage point increase.