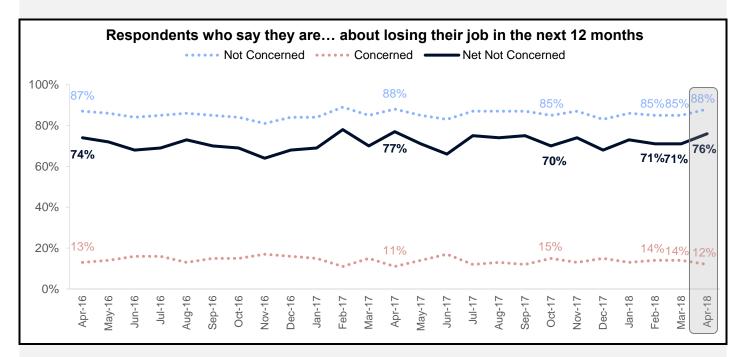

#### **Components of the HPSI –** Job Concerns and Household Incomes

The net share of Americans who say they are not concerned about losing their job rose 5 percentage points in April to 76%.

The net share of those who say their household income is significantly higher than it was 12 months ago rose 1 percentage point to 18%.