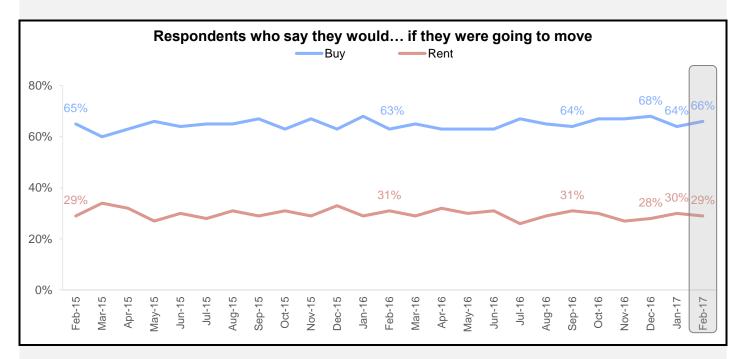

#### **Additional National Housing Survey Key Indicators**

The share of Americans who would buy if they were going to move rose 2 percentage points to 66%, while the share who would rent fell 1 percentage point to 29%.