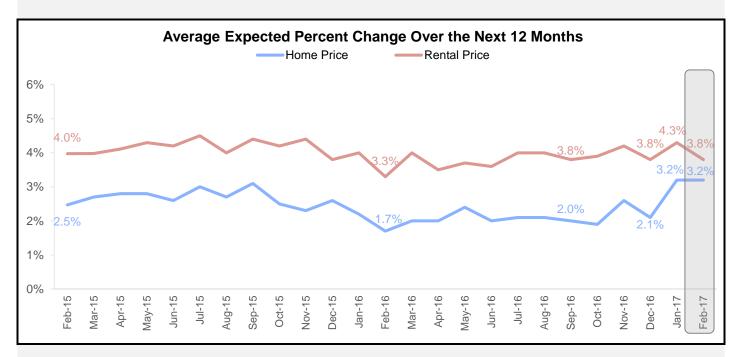

#### **Additional National Housing Survey Key Indicators**

On average, Americans expect rental prices to rise 3.8% over the next 12 months. They expect home prices to rise 3.2% over the next 12 months.