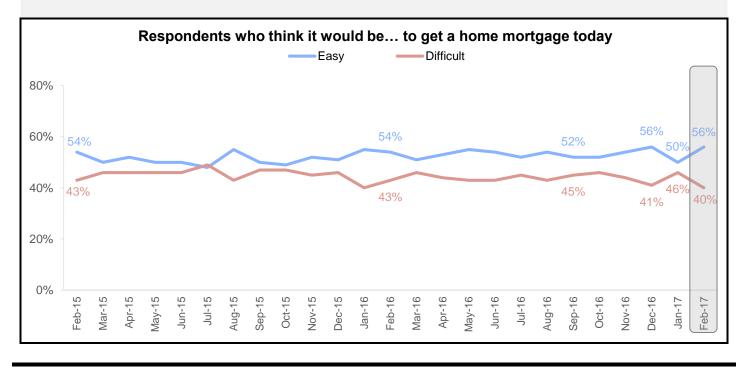

The share of Americans who say getting a mortgage would be easy rose 6 percentage points to 56%, while the share who say it would be difficult fell 6 percentage points to 40%, a survey high and low respectively.