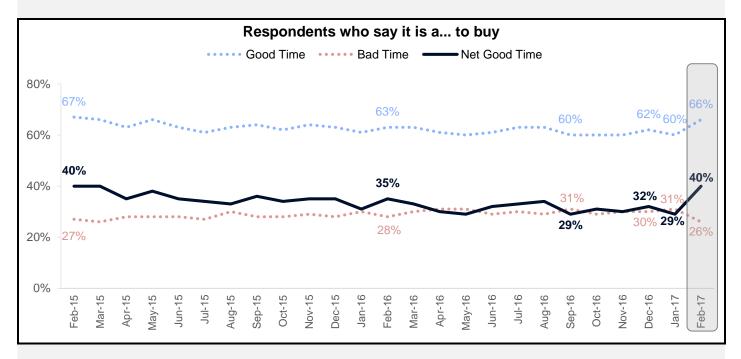

#### Components of the HPSI – Good/Bad Time to Buy and Sell a Home

The net share of Americans who say it is a good time to buy a house rose 11 percentage points to 40%, rebounding strongly from last month's survey low.

| % Good Time to Bug   % Bad Time to Bug   Net % Good Time to Bug     February 2016   63   28   35     March 2016   63   30   33     April 2016   61   31   30   32     May 2016   61   31   30   32     June 2016   61   29   32   32     Juny 2016   63   30   33   33     August 2016   63   29   32   32     May 2016   63   29   34   33     May 2016   63   29   34   32     May 2016   60   31   29   34     Steptember 2016   60   30   30   31     Movember 2016   62   30   32   32     Movember 2016   62   30   32   32     Movember 2016   62   30   32   32     Movember 2017   60   31   29   32     Movember 2017 <th></th> <th></th> <th></th> <th></th> |                |                    |                   |                        |
|-------------------------------------------------------------------------------------------------------------------------------------------------------------------------------------------------------------------------------------------------------------------------------------------------------------------------------------------------------------------------------------------------------------------------------------------------------------------------------------------------------------------------------------------------------------------------------------------------------------------------------------------------------------------------|----------------|--------------------|-------------------|------------------------|
| March 2016 63 30 33   April 2016 61 31 30   May 2016 60 31 29   June 2016 61 29 32   July 2016 63 30 33   August 2016 63 29 34   September 2016 60 31 29   October 2016 60 31 29   November 2016 60 30 30   December 2016 62 30 32   January 2017 60 31 29                                                                                                                                                                                                                                                                                                                                                                                                              |                | % Good Time to Buy | % Bad Time to Buy | Net % Good Time to Buy |
| April 2016613130May 2016603129June 2016612932July 2016633033August 2016632934September 2016603129October 2016602931November 2016603030December 2016623032January 2017603129                                                                                                                                                                                                                                                                                                                                                                                                                                                                                             | February 2016  | 63                 | 28                | 35                     |
| May 2016 60 31 29   June 2016 61 29 32   July 2016 63 30 33   August 2016 63 29 34   September 2016 60 31 29   October 2016 60 31 29   November 2016 60 30 30   December 2016 62 30 32   January 2017 60 31 29                                                                                                                                                                                                                                                                                                                                                                                                                                                          | March 2016     | 63                 | 30                | 33                     |
| June 2016 61 29 32   July 2016 63 30 33   August 2016 63 29 34   September 2016 60 31 29   October 2016 60 29 31   November 2016 60 30 30   December 2016 62 30 32   January 2017 60 31 29                                                                                                                                                                                                                                                                                                                                                                                                                                                                              | April 2016     | 61                 | 31                | 30                     |
| July 2016633033August 2016632934September 2016603129October 2016602931November 2016603030December 2016623032January 2017603129                                                                                                                                                                                                                                                                                                                                                                                                                                                                                                                                          | May 2016       | 60                 | 31                | 29                     |
| August 2016632934September 2016603129October 2016602931November 2016603030December 2016623032January 2017603129                                                                                                                                                                                                                                                                                                                                                                                                                                                                                                                                                         | June 2016      | 61                 | 29                | 32                     |
| September 2016   60   31   29     October 2016   60   29   31     November 2016   60   30   30     December 2016   62   30   32     January 2017   60   31   29                                                                                                                                                                                                                                                                                                                                                                                                                                                                                                         | July 2016      | 63                 | 30                | 33                     |
| October 2016   60   29   31     November 2016   60   30   30     December 2016   62   30   32     January 2017   60   31   29                                                                                                                                                                                                                                                                                                                                                                                                                                                                                                                                           | August 2016    | 63                 | 29                | 34                     |
| November 2016   60   30   30     December 2016   62   30   32     January 2017   60   31   29                                                                                                                                                                                                                                                                                                                                                                                                                                                                                                                                                                           | September 2016 | 60                 | 31                | 29                     |
| December 2016   62   30   32     January 2017   60   31   29                                                                                                                                                                                                                                                                                                                                                                                                                                                                                                                                                                                                            | October 2016   | 60                 | 29                | 31                     |
| January 2017 60 31 29                                                                                                                                                                                                                                                                                                                                                                                                                                                                                                                                                                                                                                                   | November 2016  | 60                 | 30                | 30                     |
| -                                                                                                                                                                                                                                                                                                                                                                                                                                                                                                                                                                                                                                                                       | December 2016  | 62                 | 30                | 32                     |
| February 2017 66 26 40                                                                                                                                                                                                                                                                                                                                                                                                                                                                                                                                                                                                                                                  | January 2017   | 60                 | 31                | 29                     |
|                                                                                                                                                                                                                                                                                                                                                                                                                                                                                                                                                                                                                                                                         | February 2017  | 66                 | 26                | 40                     |