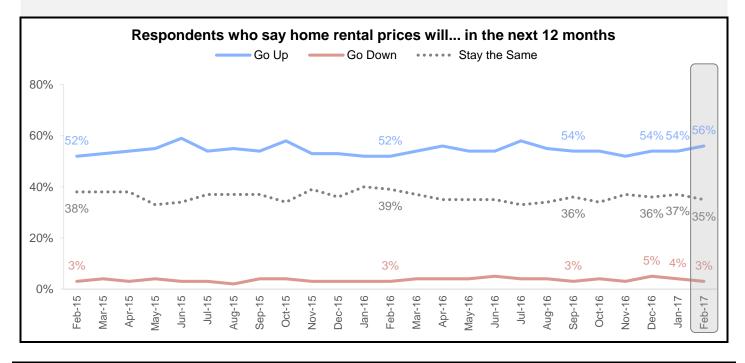

#### **Additional National Housing Survey Key Indicators**

On average, Americans expect rental prices to rise 3.8% over the next 12 months. They expect home prices to rise 3.2% over the next 12 months.

The percentage of Americans who expect home rental prices to go up rose 2 percentage points to 56%, while the share of Americans who expect home rental prices to go down fell 1 percentage point to 3%.