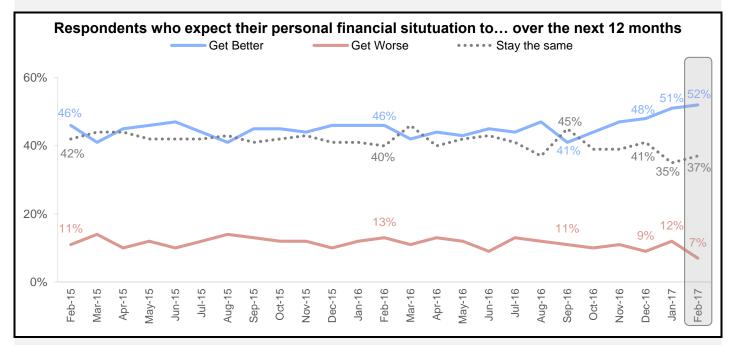

#### **Additional National Housing Survey Key Indicators**

The share of Americans who expect their personal financial situation to get better rose by 1 percentage point to an all time high of 52%, as the share who expect it to remain the same rose by 2 percentage points to 37%. The share who expect it to get worse over the next 12 months fell 5 percentage points to a new survey low of 7%.