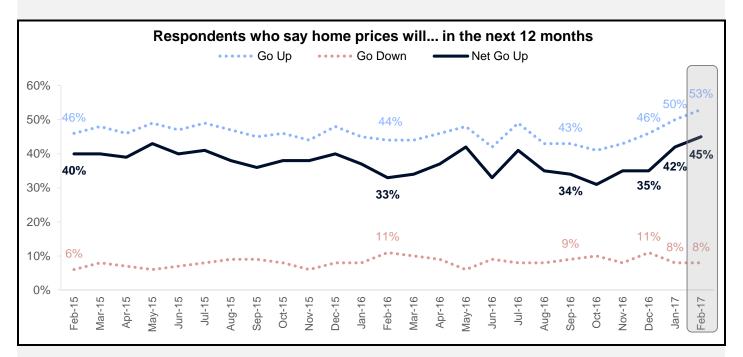

## Components of the HPSI - Home Price and Mortgage Rate Expectations

The net share of Americans who say that home prices will go up increased by 3 percentage points in February to 45%.

The net share of those who say mortgage rates will go down over the next twelve months remained constant for the third consecutive month at -55%.

| Percent of respondents who say home prices will go up, go down, or stay the same in the next 12 months |         |           |                         |
|--------------------------------------------------------------------------------------------------------|---------|-----------|-------------------------|
|                                                                                                        | % Go Up | % Go Down | Net % Prices Will Go Up |
| February 2016                                                                                          | 44      | 11        | 33                      |
| March 2016                                                                                             | 44      | 10        | 34                      |
| April 2016                                                                                             | 46      | 9         | 37                      |
| May 2016                                                                                               | 48      | 6         | 42                      |
| June 2016                                                                                              | 42      | 9         | 33                      |
| July 2016                                                                                              | 49      | 8         | 41                      |
| August 2016                                                                                            | 43      | 8         | 35                      |
| September 2016                                                                                         | 43      | 9         | 34                      |
| October 2016                                                                                           | 41      | 10        | 31                      |
| November 2016                                                                                          | 43      | 8         | 35                      |
| December 2016                                                                                          | 46      | 11        | 35                      |
| January 2017                                                                                           | 50      | 8         | 42                      |
| February 2017                                                                                          | 53      | 8         | 45                      |