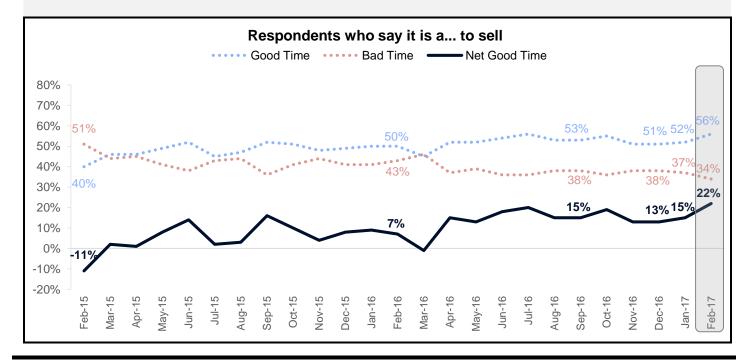

In February, the net percentage of those who say it is a good time to sell increased by 7 percentage points to 22%, reaching a new survey high.

© 2017 Fannie Mae. Trademarks of Fannie Mae.

| Percent of respondents who say it is a good or bad time to sell |                     |                    |                         |
|-----------------------------------------------------------------|---------------------|--------------------|-------------------------|
|                                                                 | % Good Time to Sell | % Bad Time to Sell | Net % Good Time to Sell |
| February 2016                                                   | 50                  | 43                 | 7                       |
| March 2016                                                      | 45                  | 46                 | -1                      |
| April 2016                                                      | 52                  | 37                 | 15                      |
| May 2016                                                        | 52                  | 39                 | 13                      |
| June 2016                                                       | 54                  | 36                 | 18                      |
| July 2016                                                       | 56                  | 36                 | 20                      |
| August 2016                                                     | 53                  | 38                 | 15                      |
| September 2016                                                  | 53                  | 38                 | 15                      |
| October 2016                                                    | 55                  | 36                 | 19                      |
| November 2016                                                   | 51                  | 38                 | 13                      |
| December 2016                                                   | 51                  | 38                 | 13                      |
| January 2017                                                    | 52                  | 37                 | 15                      |
| February 2017                                                   | 56                  | 34                 | 22                      |