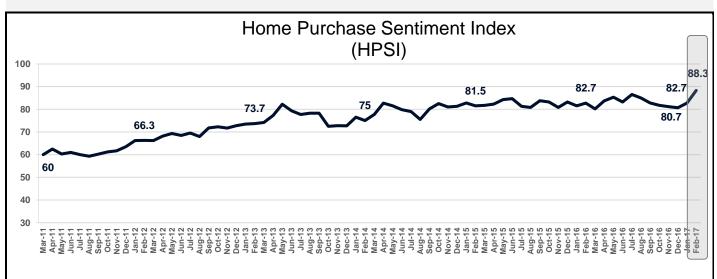

#### **The Home Purchase Sentiment Index**

The HPSI rose 5.6 points in February to 88.3, a record high for the index.

### **Components of the HPSI**

The rise in the HPSI can be attributed to increases in five of the six HPSI components. The largest increases were in "Good Time To Buy" (+11), "Confidence About Not Losing Job" (+9), and "Good Time To Sell" (+7).

HPSI White Paper: http://fanniemae.com/resources/file/research/housingsurvey/pdf/hpsi-whitepaper.pdf

| Home Purchase Sentiment | Index Over the Past 12 M | onths |
|-------------------------|--------------------------|-------|
| February 2016           | 82.7                     |       |
| March 2016              | 80.2                     |       |
| April 2016              | 83.7                     |       |
| May 2016                | 85.3                     |       |
| June 2016               | 83.2                     |       |
| July 2016               | 86.5                     |       |
| August 2016             | 85.0                     |       |
| September 2016          | 82.8                     |       |
| October 2016            | 81.7                     |       |
| November 2016           | 81.2                     |       |
| December 2016           | 80.7                     |       |
| January 2017            | 82.7                     |       |
| February 2017           | 88.3                     |       |