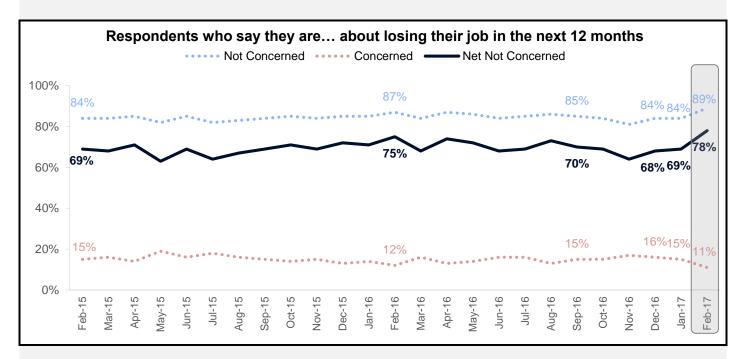

#### Components of the HPSI – Job Concerns and Household Incomes

The net share of Americans who say they are not concerned about losing their job rose 9 percentage points to a new survey high of 78%.

The net share of Americans who say their household income is significantly higher than it was 12 months ago rose 4 percentage points to 19% in February, continuing the increase from January and reaching a new survey high.