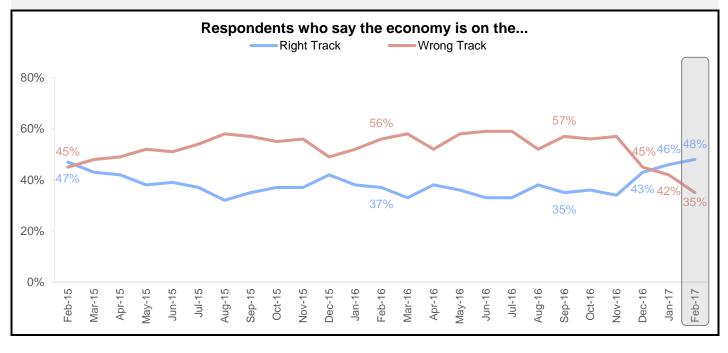

The share of Americans who say the economy is on the right track rose 2 percentage points to a survey high of 48%. The share of Americans who say the economy is on the wrong track fell 7 percentage points to 35%, marking a new survey low.

| Percent of respondents who think the economy is on the right track or the wrong track |               |               |  |
|---------------------------------------------------------------------------------------|---------------|---------------|--|
|                                                                                       | % Right Track | % Wrong Track |  |
| February 2016                                                                         | 37            | 56            |  |
| March 2016                                                                            | 33            | 58            |  |
| April 2016                                                                            | 38            | 52            |  |
| May 2016                                                                              | 36            | 58            |  |
| June 2016                                                                             | 33            | 59            |  |
| July 2016                                                                             | 33            | 59            |  |
| August 2016                                                                           | 38            | 52            |  |
| September 2016                                                                        | 35            | 57            |  |
| October 2016                                                                          | 36            | 56            |  |
| November 2016                                                                         | 34            | 57            |  |
| December 2016                                                                         | 43            | 45            |  |
| January 2017                                                                          | 46            | 42            |  |
| February 2017                                                                         | 48            | 35            |  |