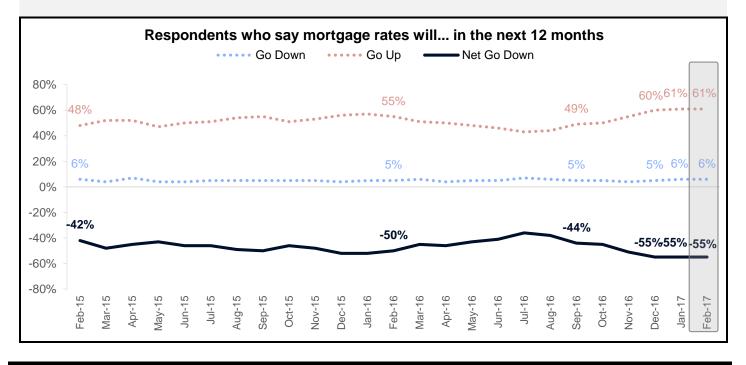

## Components of the HPSI - Home Price and Mortgage Rate Expectations

The net share of Americans who say that home prices will go up increased by 3 percentage points in February to 45%.

The net share of those who say mortgage rates will go down over the next twelve months remained constant for the third consecutive month at -55%.