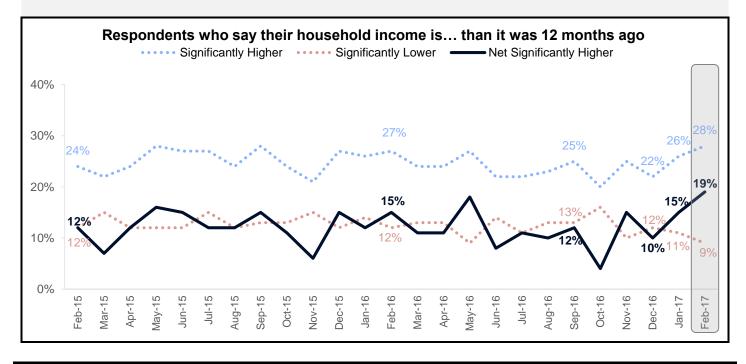

#### Components of the HPSI – Job Concerns and Household Incomes

The net share of Americans who say they are not concerned about losing their job rose 9 percentage points to a new survey high of 78%.

The net share of Americans who say their household income is significantly higher than it was 12 months ago rose 4 percentage points to 19% in February, continuing the increase from January and reaching a new survey high.